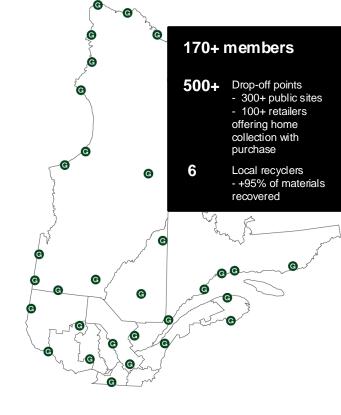

## What is GoRecycle?

GoRecycle is a non-profit organization that represents retailers and manufacturers who have joined forces to improve household appliance recycling throughout the province.

We collect and recycle cooling appliances from over **500 drop-off points**, including more than **100 retailers and over <b>300 publicly accessible drop-off points** across Quebec.